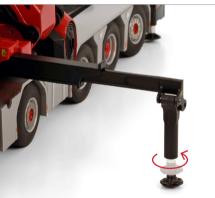

#### **EXTENDING THE OUTRIGGERS**

Slide out the outrigger and turn it down.

This manual can be used for all WSI PALFINGER projects

Before using the scale model, read the manual properly.

This product is very fragile, so use with care and with the right purpose.

#### TURN THE SUPPORT TO GROUND LEVEL