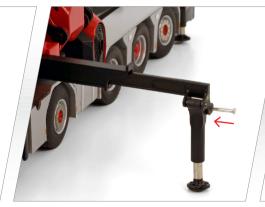

# PALFINGER CRANES MANUAL

by WSI Models

#### **EXTENDING THE OUTRIGGERS**

Slide out the outrigger and turn it down.



This manual can be used for all WSI PALFINGER projects



Before using the scale model, read the manual properly.

This product is very fragile, so use with care and with the right purpose.

#### TURN THE SUPPORT TO GROUND LEVEL

# **EXTENDING THE CRANE**

The cylinder can be turned up and down. Lock it in place with the pin

Fold the crane upwards.









# **EXTENDING THE CRANE**

Extend the boom sections.



#### **OVERVIEW**



# **MOUNTING THE OPTIONAL JIB**

Twist the piston to unlock it and remove the top of the crane.

Replace it with the optional jib.





# **MOUNTING THE SWAP BODY**

Click the kingpin on the bottom of the box into the fifth wheel, and slide forward.