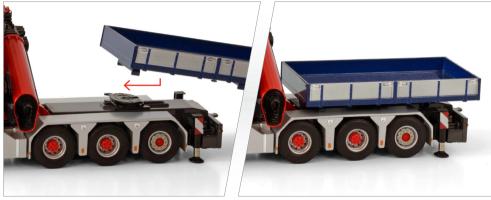

# **MOUNTING THE SWAP BODY**

Click the kingpin on the bottom of the box into the fifth wheel, and slide forward.