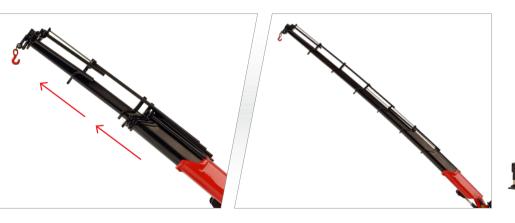

# **EXTENDING THE CRANE**

The cylinder can be turned up and down. Lock it in place with the pin

Fold the crane upwards.