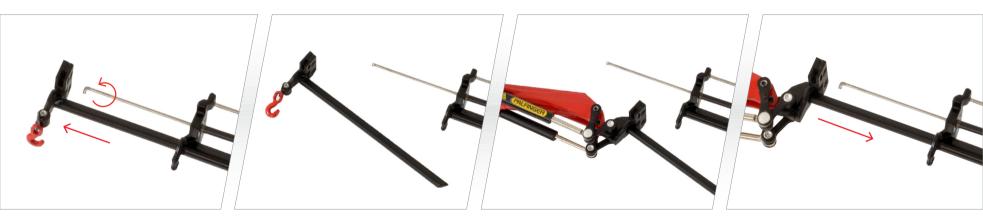

# **MOUNTING THE OPTIONAL JIB**

Twist the piston to unlock it and remove the top of the crane.

Replace it with the optional jib.